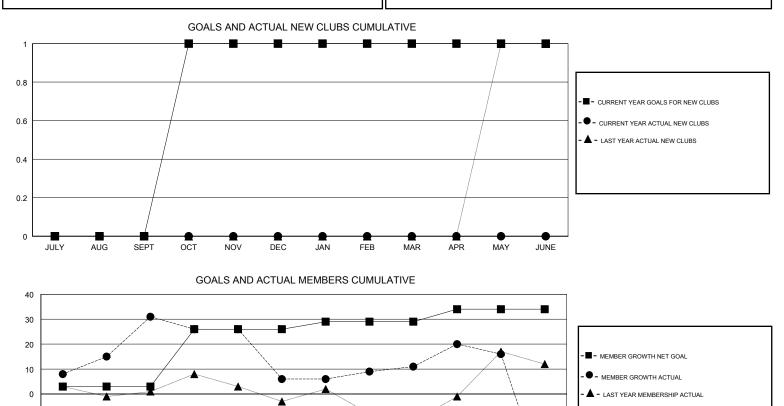

## **District 9 EC**

Results as of: 06/30/2019

| GMT: OPEN     |               |             | LOCA          |                       | GMT CA                    |                         |                                                    |  |
|---------------|---------------|-------------|---------------|-----------------------|---------------------------|-------------------------|----------------------------------------------------|--|
|               | Club          | S           |               | Members               |                           |                         |                                                    |  |
|               | RESULTS FOR   | R 2018-2019 |               | RESULTS FOR 2018-2019 |                           |                         |                                                    |  |
| QUARTER       | NEW CLUB GOAL | NEW CLUBS   | DROPPED CLUBS | QUARTER               | MEMBER GROWTH NET<br>GOAL | MEMBER GROWTH<br>ACTUAL | DROPPED<br>MEMBERS ACTUAL<br>(including transfers) |  |
| JULY/AUG/SEPT | 0             | 0           | 0             | JULY/AUG/SEPT         | 3                         | 43                      | 10                                                 |  |
| OCT/NOV/DEC   | 1             | 0           | 0             | OCT/NOV/DEC           | 23                        | 20                      | 43                                                 |  |
| JAN/FEB/MAR   | 0             | 0           | 0             | JAN/FEB/MAR           | 3                         | 23                      | 15                                                 |  |
| APR/MAY/JUNE  | 0             | 0           | 2             | APR/MAY/JUNE          | 5                         | 38                      | 79                                                 |  |